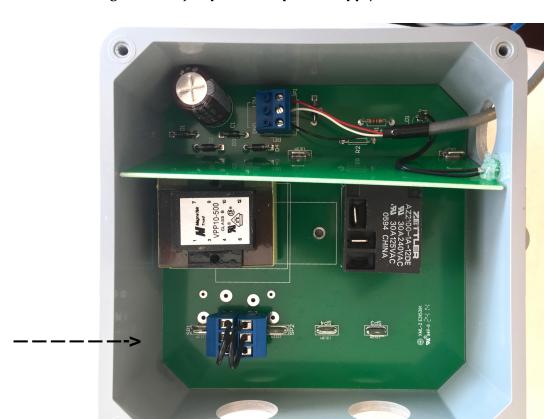

## Hi-Temp Alert V2 instruction addendum.

The newer version of the Hi-Temp Alert V2. has a plug and play wiring system. The wires can be cut and spliced if needed for longer runs. In doing so use shielded cable, to help eliminate stray induced interference. There are 3 connectors on the main alarm box

- 1. Sensor
- 2. **Power supply**
- 3. remote unit connection

The connection for the power supply can be disconnected from the plug in terminal inside the power supply (grey box).

The power supply comes set for 208/240 Volt. This can be changed to 120 Volts by reversing the blue jumper in the power supply box.